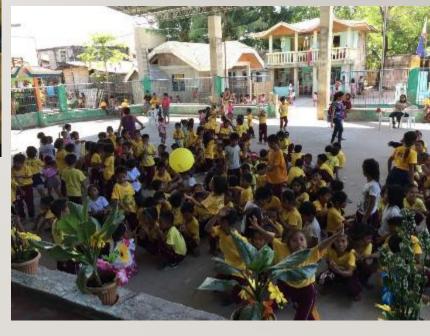

## Our final leg for the Christmas-Gift-Giving activities, Banacon school !! (Dec 19)

The children showcased their talents in dancing and singing! Because everybody wants to receive prizes! ③

- The Christmas-Gift-Giving activities were successfully happened last December 18-19, 2017
- ✓ A total of 422 day care children and elementary students were given of toys and meals.
- ✓ Three day care schools were given
- 1. Manipis day care,
- 2. Olango day care &
- 3. Banacon day care
- ✓ Also included the Banacon elementary schools
- The children were happy and grateful for these kind of generosity given by the Kanepackage Group of Companies with the top management initiatives headed by Mr. Yoshikazu Kanesaka