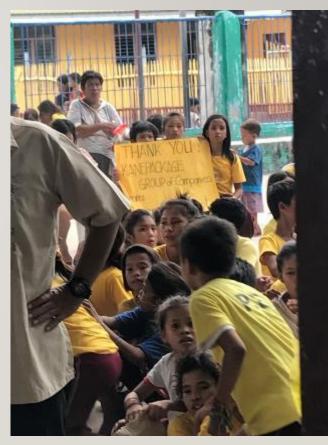

## Our final leg for the Christmas-Gift-Giving activities, Banacon school !! (Dec 19)

The children showcased their talents in dancing and singing! Because everybody wants to receive prizes! ③

- The Christmas-Gift-Giving activities were successfully happened last December 18-19, 2017
- ✓ A total of 422 day care children and elementary students were given of toys and meals.
- ✓ Three day care schools were given
- 1. Manipis day care,
- 2. Olango day care &
- 3. Banacon day care
- ✓ Also included the Banacon elementary schools
- The children were happy and grateful for these kind of generosity given by the Kanepackage Group of Companies with the top management initiatives headed by Mr. Yoshikazu Kanesaka