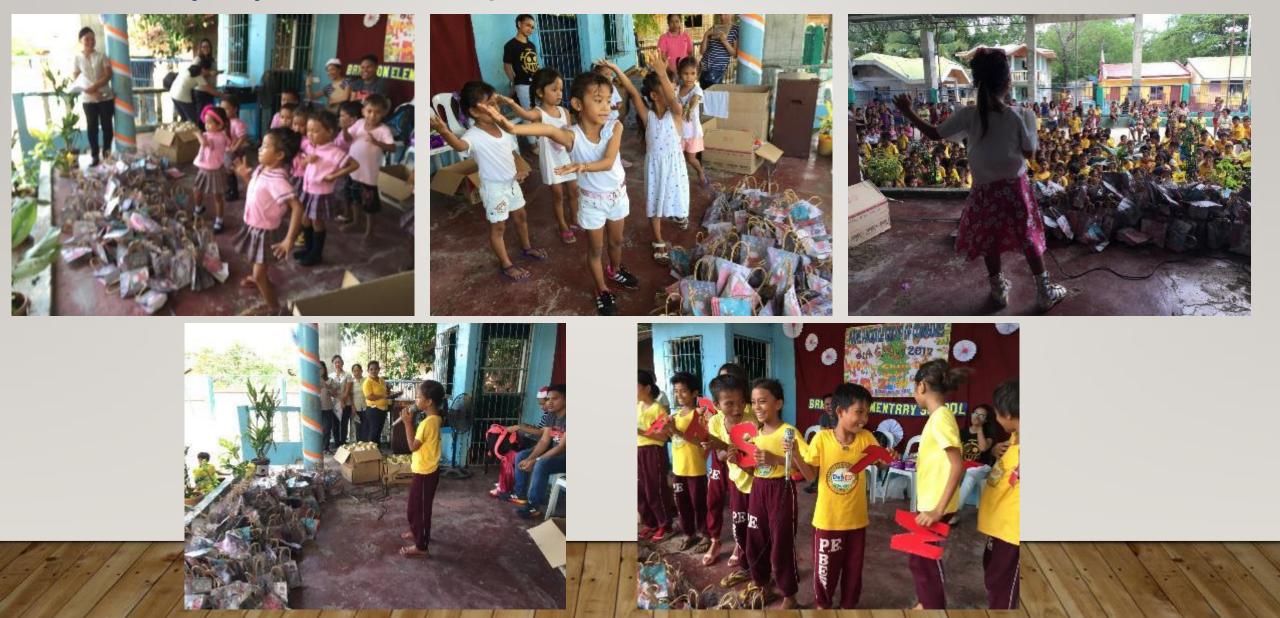

## Our final leg for the Christmas-Gift-Giving activities, Banacon school !! (Dec 19)

The children showcased their talents in dancing and singing! Because everybody wants to receive prizes! ③

- The Christmas-Gift-Giving activities were successfully happened last December 18-19, 2017
- ✓ A total of 422 day care children and elementary students were given of toys and meals.
- ✓ Three day care schools were given
- 1. Manipis day care,
- 2. Olango day care &
- 3. Banacon day care
- ✓ Also included the Banacon elementary schools
- The children were happy and grateful for these kind of generosity given by the Kanepackage Group of Companies with the top management initiatives headed by Mr. Yoshikazu Kanesaka