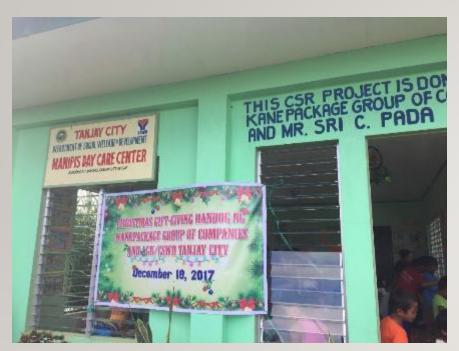

#### All set up for Christmas gift-giving!! Middle photo. From left (Ms. Diane-KPPI Cebu, Ms. Sarah-KPPI Laguna and Mr. Ian- SFLI

**Our first stop, Manipis Day Care Center (Dec 18)!** 

The DSWD officers and parents, teachers prepared welcome tarpaulin for the Christmas gift-giving activities.