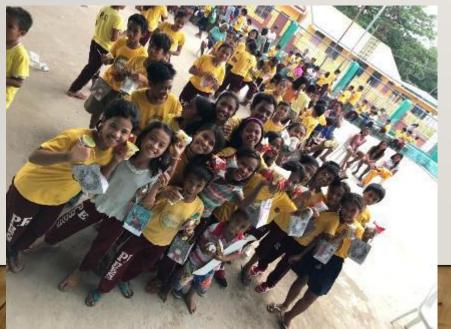

## Our final leg for the Christmas-Gift-Giving activities, Banacon school !! (Dec 19)

The children showcased their talents in dancing and singing! Because everybody wants to receive prizes! ③

- The Christmas-Gift-Giving activities were successfully happened last December 18-19, 2017
- ✓ A total of 422 day care children and elementary students were given of toys and meals.
- ✓ Three day care schools were given
- 1. Manipis day care,
- 2. Olango day care &
- 3. Banacon day care
- ✓ Also included the Banacon elementary schools
- The children were happy and grateful for these kind of generosity given by the Kanepackage Group of Companies with the top management initiatives headed by Mr. Yoshikazu Kanesaka