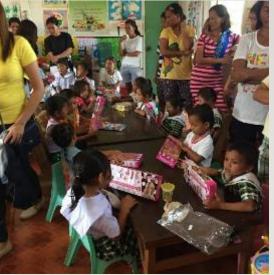

Jollibee foods were distributed to the children.

Thankful for the food they received!

Children in Manipis day care are very happy to receive Jollibee meals.

We are also very happy to know that we are the first company who gave Jollibee meals to these kids for the first time ever!

### The most exciting part of this activity?!!

Is when they received the toys!

All smiles and happy faces is what we received ©