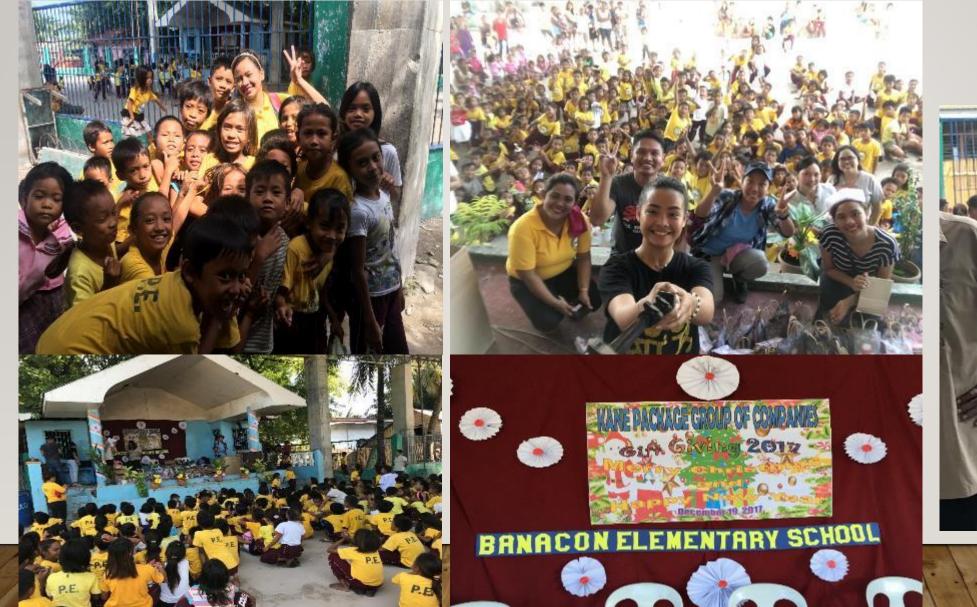

## Our final leg for the Christmas-Gift-Giving activities, Banacon school !! (Dec 19)

The children showcased their talents in dancing and singing! Because everybody wants to receive prizes! ③

- The Christmas-Gift-Giving activities were successfully happened last December 18-19, 2017
- ✓ A total of 422 day care children and elementary students were given of toys and meals.
- ✓ Three day care schools were given
- 1. Manipis day care,
- 2. Olango day care &
- 3. Banacon day care
- ✓ Also included the Banacon elementary schools
- The children were happy and grateful for these kind of generosity given by the Kanepackage Group of Companies with the top management initiatives headed by Mr. Yoshikazu Kanesaka