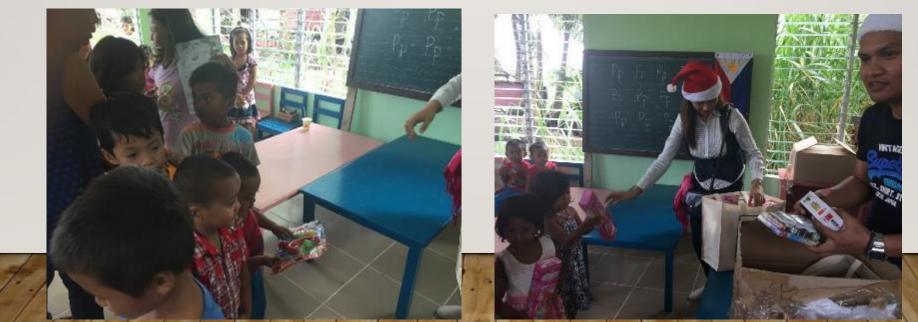

#### All set up for Christmas gift-giving!! Middle photo. From left (Ms. Diane-KPPI Cebu, Ms. Sarah-KPPI Laguna and Mr. Ian- SFLI

**Our first stop, Manipis Day Care Center (Dec 18)!** 

The DSWD officers and parents, teachers prepared welcome tarpaulin for the Christmas gift-giving activities.

Jollibee foods were distributed to the children.

Thankful for the food they received!

Children in Manipis day care are very happy to receive Jollibee meals.

We are also very happy to know that we are the first company who gave Jollibee meals to these kids for the first time ever!

### The most exciting part of this activity?!!

Is when they received the toys!

All smiles and happy faces is what we received ©