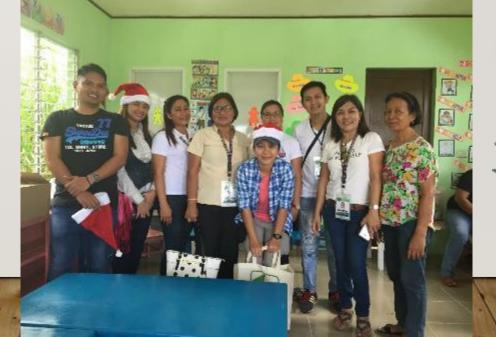

#### All set up for Christmas gift-giving!! Middle photo. From left (Ms. Diane-KPPI Cebu, Ms. Sarah-KPPI Laguna and Mr. Ian- SFLI

**Our first stop, Manipis Day Care Center (Dec 18)!** 

The DSWD officers and parents, teachers prepared welcome tarpaulin for the Christmas gift-giving activities.