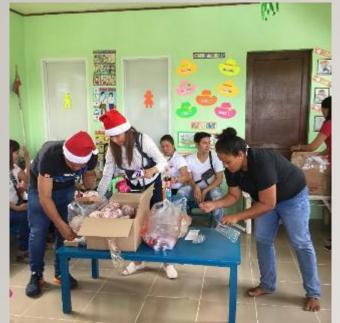

#### All set up for Christmas gift-giving!! Middle photo. From left (Ms. Diane-KPPI Cebu, Ms. Sarah-KPPI Laguna and Mr. Ian- SFLI

**Our first stop, Manipis Day Care Center (Dec 18)!** 

The DSWD officers and parents, teachers prepared welcome tarpaulin for the Christmas gift-giving activities.