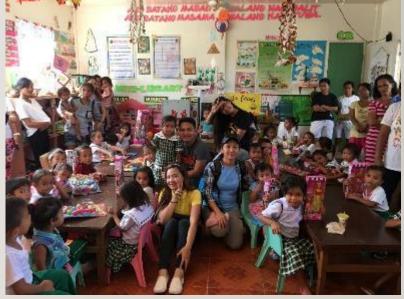

#### All set up for Christmas gift-giving!! Middle photo. From left (Ms. Diane-KPPI Cebu, Ms. Sarah-KPPI Laguna and Mr. Ian- SFLI

**Our first stop, Manipis Day Care Center (Dec 18)!** 

The DSWD officers and parents, teachers prepared welcome tarpaulin for the Christmas gift-giving activities.