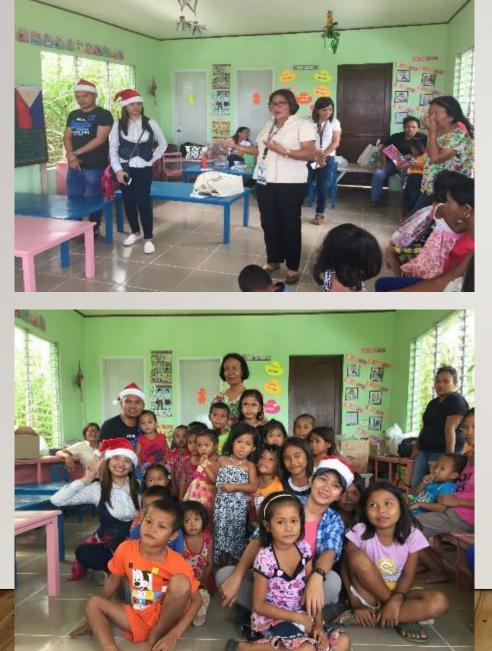

#### All set up for Christmas gift-giving!! Middle photo. From left (Ms. Diane-KPPI Cebu, Ms. Sarah-KPPI Laguna and Mr. Ian- SFLI

**Our first stop, Manipis Day Care Center (Dec 18)!** 

The DSWD officers and parents, teachers prepared welcome tarpaulin for the Christmas gift-giving activities.