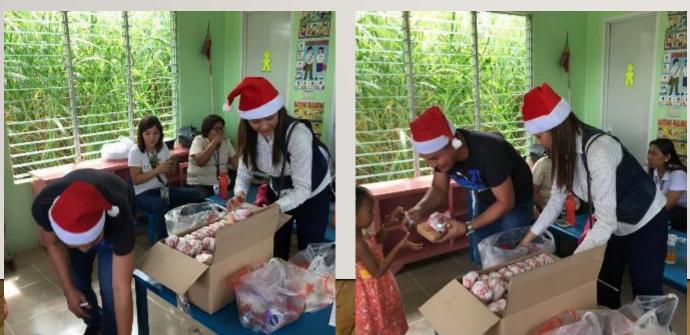

Jollibee foods were distributed to the children.

Thankful for the food they received!

Children in Manipis day care are very happy to receive Jollibee meals.

We are also very happy to know that we are the first company who gave Jollibee meals to these kids for the first time ever!

### The most exciting part of this activity?!!

Is when they received the toys!

All smiles and happy faces is what we received ©