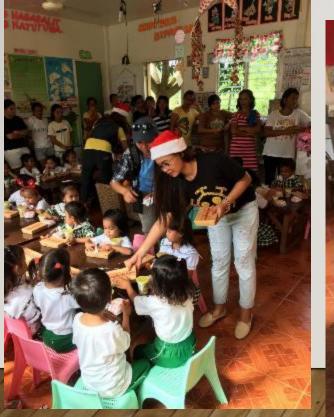

#### San Vicente Day Care Center (Olango)-Dec 19

Smiles could tell that they are happy for the food and toys they received for Christmas!! ⓒ ⓒ

#### When you see them happy, we are happy too!!