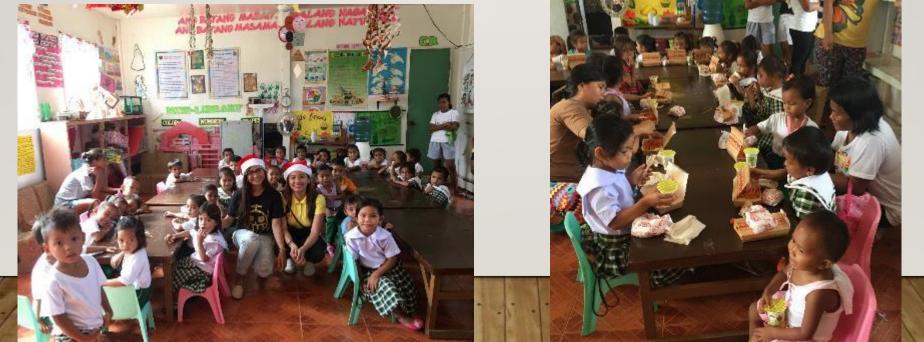

#### All set up for Christmas gift-giving!! Middle photo. From left (Ms. Diane-KPPI Cebu, Ms. Sarah-KPPI Laguna and Mr. Ian- SFLI

**Our first stop, Manipis Day Care Center (Dec 18)!** 

The DSWD officers and parents, teachers prepared welcome tarpaulin for the Christmas gift-giving activities.

Jollibee foods were distributed to the children.

Thankful for the food they received!

Children in Manipis day care are very happy to receive Jollibee meals.

We are also very happy to know that we are the first company who gave Jollibee meals to these kids for the first time ever!

### The most exciting part of this activity?!!

Is when they received the toys!

All smiles and happy faces is what we received ©