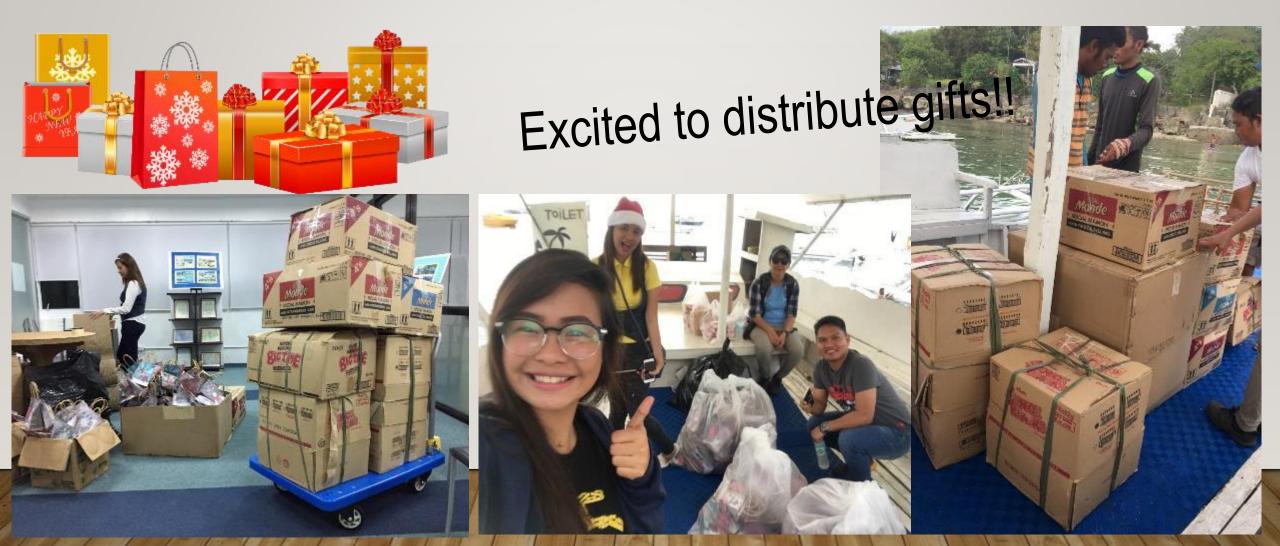

#### All set up for Christmas gift-giving!! Middle photo. From left (Ms. Diane-KPPI Cebu, Ms. Sarah-KPPI Laguna and Mr. Ian- SFLI

**Our first stop, Manipis Day Care Center (Dec 18)!** 

The DSWD officers and parents, teachers prepared welcome tarpaulin for the Christmas gift-giving activities.