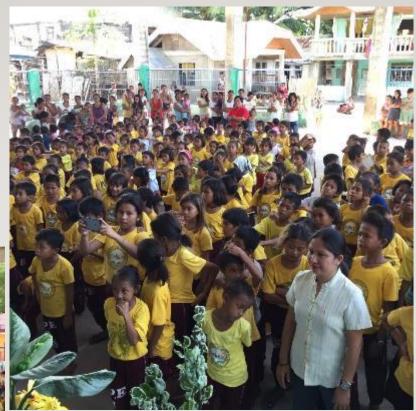

## Our final leg for the Christmas-Gift-Giving activities, Banacon school !! (Dec 19)

The children showcased their talents in dancing and singing! Because everybody wants to receive prizes! ③

- The Christmas-Gift-Giving activities were successfully happened last December 18-19, 2017
- ✓ A total of 422 day care children and elementary students were given of toys and meals.
- ✓ Three day care schools were given
- 1. Manipis day care,
- 2. Olango day care &
- 3. Banacon day care
- ✓ Also included the Banacon elementary schools
- The children were happy and grateful for these kind of generosity given by the Kanepackage Group of Companies with the top management initiatives headed by Mr. Yoshikazu Kanesaka