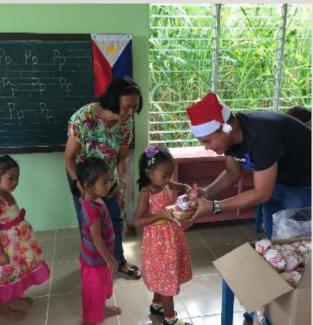

### The most exciting part of this activity?!!

Is when they received the toys!

All smiles and happy faces is what we received ©

#### San Vicente Day Care Center (Olango)-Dec 19

Smiles could tell that they are happy for the food and toys they received for Christmas!! ⓒ ⓒ