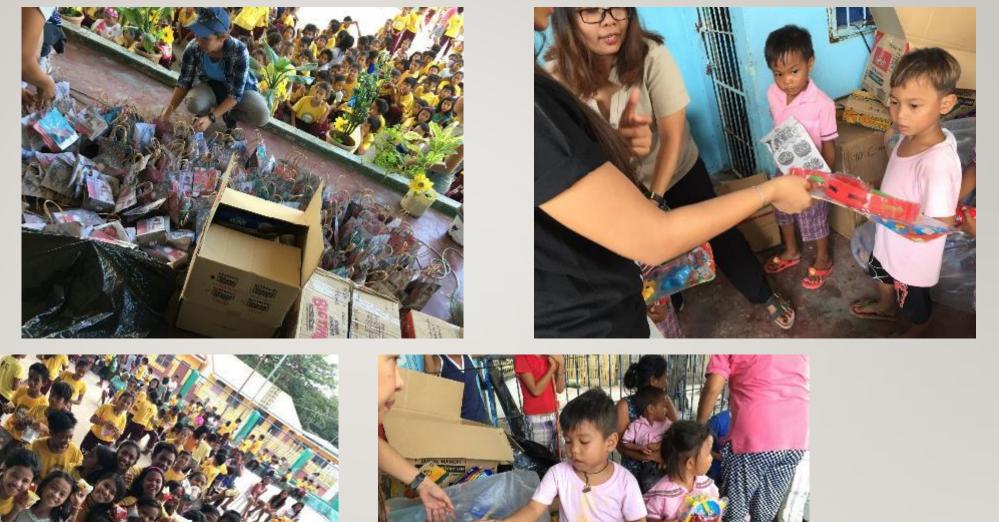

#### All set up for Christmas gift-giving!! Middle photo. From left (Ms. Diane-KPPI Cebu, Ms. Sarah-KPPI Laguna and Mr. Ian- SFLI

**Our first stop, Manipis Day Care Center (Dec 18)!** 

The DSWD officers and parents, teachers prepared welcome tarpaulin for the Christmas gift-giving activities.

Jollibee foods were distributed to the children.

Thankful for the food they received!

Children in Manipis day care are very happy to receive Jollibee meals.

We are also very happy to know that we are the first company who gave Jollibee meals to these kids for the first time ever!

### The most exciting part of this activity?!!

Is when they received the toys!

All smiles and happy faces is what we received ©