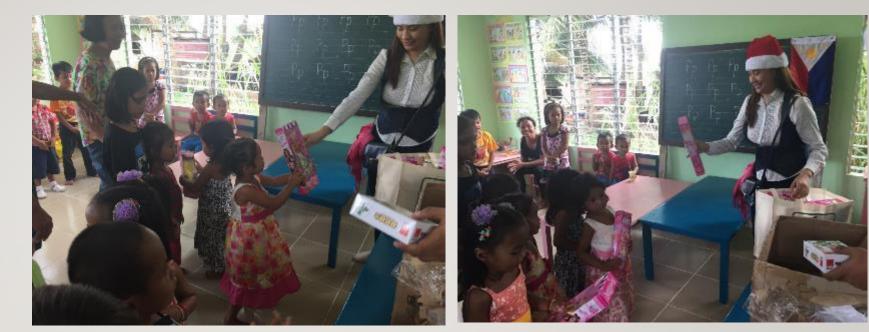

## Our final leg for the Christmas-Gift-Giving activities, Banacon school !! (Dec 19)

The children showcased their talents in dancing and singing! Because everybody wants to receive prizes! ③

- The Christmas-Gift-Giving activities were successfully happened last December 18-19, 2017
- ✓ A total of 422 day care children and elementary students were given of toys and meals.
- ✓ Three day care schools were given
- 1. Manipis day care,
- 2. Olango day care &
- 3. Banacon day care
- ✓ Also included the Banacon elementary schools
- The children were happy and grateful for these kind of generosity given by the Kanepackage Group of Companies with the top management initiatives headed by Mr. Yoshikazu Kanesaka