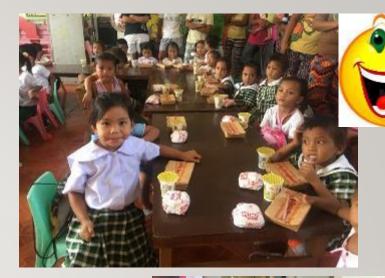

Jollibee foods were distributed to the children.

Thankful for the food they received!

Children in Manipis day care are very happy to receive Jollibee meals.

We are also very happy to know that we are the first company who gave Jollibee meals to these kids for the first time ever!