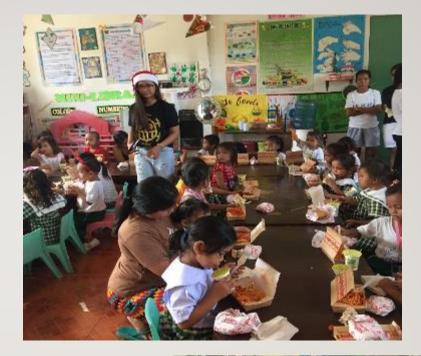

Jollibee foods were distributed to the children.

Thankful for the food they received!

Children in Manipis day care are very happy to receive Jollibee meals.

We are also very happy to know that we are the first company who gave Jollibee meals to these kids for the first time ever!