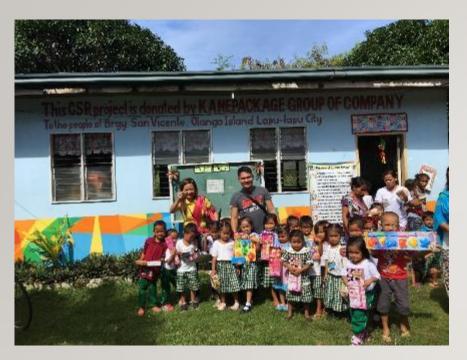

#### San Vicente Day Care Center (Olango)-Dec 19

Smiles could tell that they are happy for the food and toys they received for Christmas!! ⓒ ⓒ

#### When you see them happy, we are happy too!!